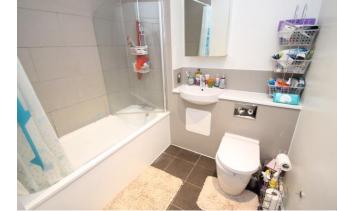

## Accommodation

The accommodation briefly comprises the front door opening to the entrance hallway with doors to the kitchen, downstairs WC, lounge and storage cupboard which has plumbing for a washing machine. The modern kitchen is fully fitted with wall and base level units, integrated 4 ring gas hob with an overhead extractor hood and electric oven. An integral fridge/ freezer and there is a wall mounted combi boiler. The lounge has patio doors to the rear garden. Stairs lead to the first floor landing with doors to two double bedrooms, the family bathroom, a storage cupboard and there is access to the loft. The two double bedrooms are larger than average and both have fitted wardrobes. The modern family bathroom has a bath, WC and wash hand basin with tiled walls and a tiled floor.