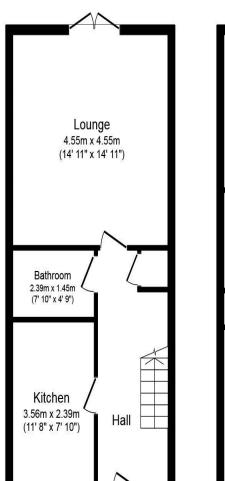

**Ground Floor** 

**First Floor** 

Total floor area 88.6 sq. m. (954 sq. ft.) approx
This plan is for illustration purposes only and may not be representative of the property. Plan not to scale.

NORTHOLT OFFICE

## Accommodation

The accommodation briefly comprises the front door opening to the entrance hallway with doors to the kitchen, downstairs WC, lounge and storage cupboard which has plumbing for a washing machine. The modern kitchen is fully fitted with wall and base level units, integrated 4 ring gas hob with an overhead extractor hood and electric oven. An integral fridge/ freezer and there is a wall mounted combi boiler. The lounge has patio doors to the rear garden. Stairs lead to the first floor landing with doors to two double bedrooms, the family bathroom, a storage cupboard and there is access to the loft. The two double bedrooms are larger than average and both have fitted wardrobes. The modern family bathroom has a bath, WC and wash hand basin with tiled walls and a tiled floor.