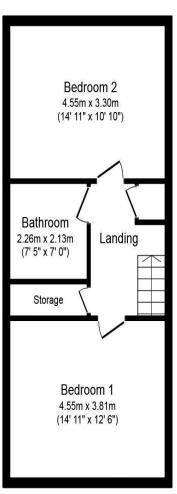

**Ground Floor** 

**First Floor** 

Total floor area 88.6 sq. m. (954 sq. ft.) approx
This plan is for illustration purposes only and may not be representative of the property. Plan not to scale.

NORTHOLT OFFICE

## Accommodation

The accommodation briefly comprises the front door opening to the entrance hallway with doors to the kitchen, downstairs WC, lounge and storage cupboard which has plumbing for a washing machine. The modern kitchen is fully fitted with wall and base level units, integrated 4 ring gas hob with an overhead extractor hood and electric oven. An integral fridge/ freezer and there is a wall mounted combi boiler. The lounge has patio doors to the rear garden. Stairs lead to the first floor landing with doors to two double bedrooms, the family bathroom, a storage cupboard and there is access to the loft. The two double bedrooms are larger than average and both have fitted wardrobes. The modern family bathroom has a bath, WC and wash hand basin with tiled walls and a tiled floor.