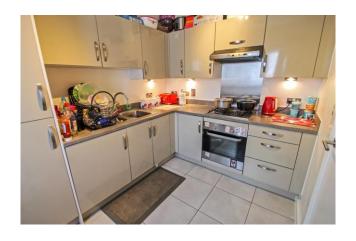

## Accommodation

The accommodation briefly comprises the front door opening to the entrance hallway with doors to the kitchen, downstairs WC, lounge and storage cupboard which has plumbing for a washing machine. The modern kitchen is fully fitted with wall and base level units, integrated 4 ring gas hob with an overhead extractor hood and electric oven. An integral fridge/ freezer and there is a wall mounted combi boiler. The lounge has patio doors to the rear garden. Stairs lead to the first floor landing with doors to two double bedrooms, the family bathroom, a storage cupboard and there is access to the loft. The two double bedrooms are larger than average and both have fitted wardrobes. The modern family bathroom has a bath, WC and wash hand basin with tiled walls and a tiled floor.