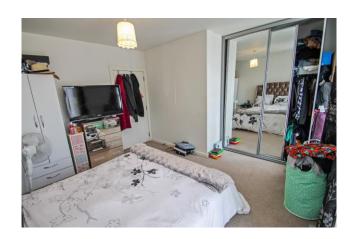

## Accommodation

The accommodation briefly comprises the front door opening to the entrance hallway with doors to the kitchen, downstairs WC, lounge and storage cupboard which has plumbing for a washing machine. The modern kitchen is fully fitted with wall and base level units, integrated 4 ring gas hob with an overhead extractor hood and electric oven. An integral fridge/ freezer and there is a wall mounted combi boiler. The lounge has patio doors to the rear garden. Stairs lead to the first floor landing with doors to two double bedrooms, the family bathroom, a storage cupboard and there is access to the loft. The two double bedrooms are larger than average and both have fitted wardrobes. The modern family bathroom has a bath, WC and wash hand basin with tiled walls and a tiled floor.