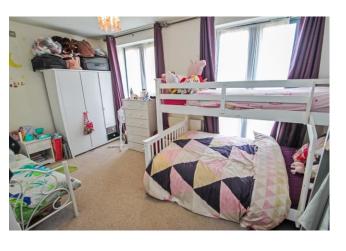

## Accommodation

The accommodation briefly comprises the front door opening to the entrance hallway with doors to the kitchen, downstairs WC, lounge and storage cupboard which has plumbing for a washing machine. The modern kitchen is fully fitted with wall and base level units, integrated 4 ring gas hob with an overhead extractor hood and electric oven. An integral fridge/ freezer and there is a wall mounted combi boiler. The lounge has patio doors to the rear garden. Stairs lead to the first floor landing with doors to two double bedrooms, the family bathroom, a storage cupboard and there is access to the loft. The two double bedrooms are larger than average and both have fitted wardrobes. The modern family bathroom has a bath, WC and wash hand basin with tiled walls and a tiled floor.

- TWO DOUBLE BEDROOM
- MID TERRACE HOUSE BUILT IN 2015
- MODERN KITCHEN AND BATHROOM
- DOWNSTAIRS WC
- REAR GARDEN AND OFF STREET PARKING
- 4 YEARS REMAINING ON THE NEW BUILT STRUCTURAL WARRANTY
- NO UPPER CHAIN
- FREEHOLD