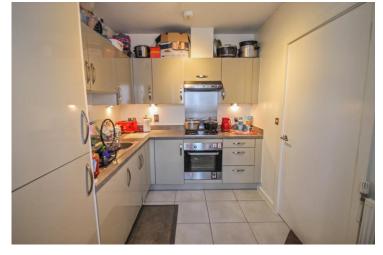

## Accommodation

The accommodation briefly comprises the front door opening to the entrance hallway with doors to the kitchen, downstairs WC, lounge and storage cupboard which has plumbing for a washing machine. The modern kitchen is fully fitted with wall and base level units, integrated 4 ring gas hob with an overhead extractor hood and electric oven. An integral fridge/ freezer and there is a wall mounted combi boiler. The lounge has patio doors to the rear garden. Stairs lead to the first floor landing with doors to two double bedrooms, the family bathroom, a storage cupboard and there is access to the loft. The two double bedrooms are larger than average and both have fitted wardrobes. The modern family bathroom has a bath, WC and wash hand basin with tiled walls and a tiled floor.