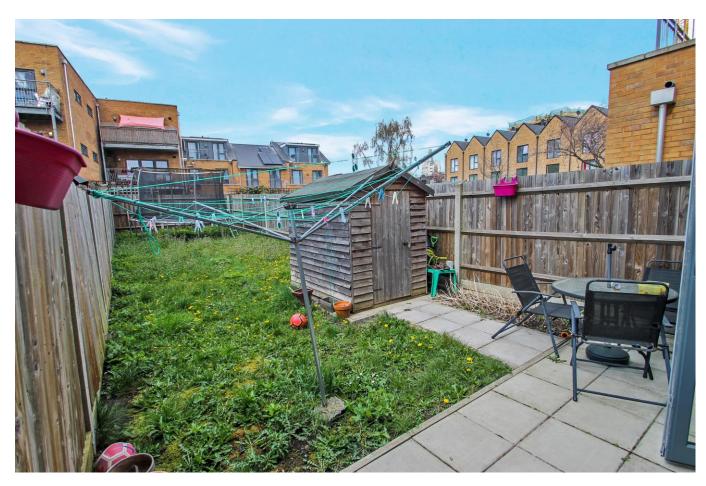

Outside the property is a rear garden measuring approx. 50 ft. To the front is off street parking. There are 4 years remaining on the new build structural warranty.